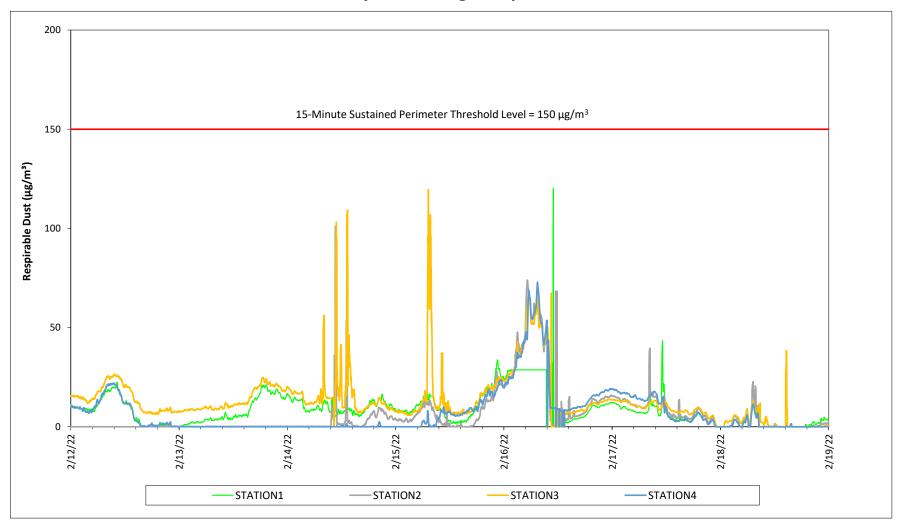

# Prepared by National Grid for the Businesses and Residents Located Near the Former Tidewater Facility Air Quality Monitoring - Respirable Dust