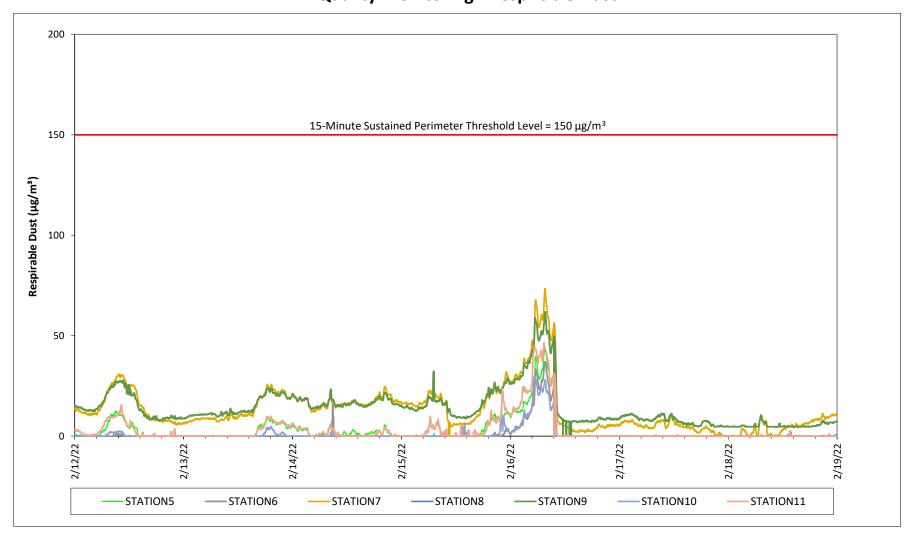

## Prepared by National Grid for the Businesses and Residents Located Near the Former Tidewater Facility Air Quality Monitoring - Respirable Dust