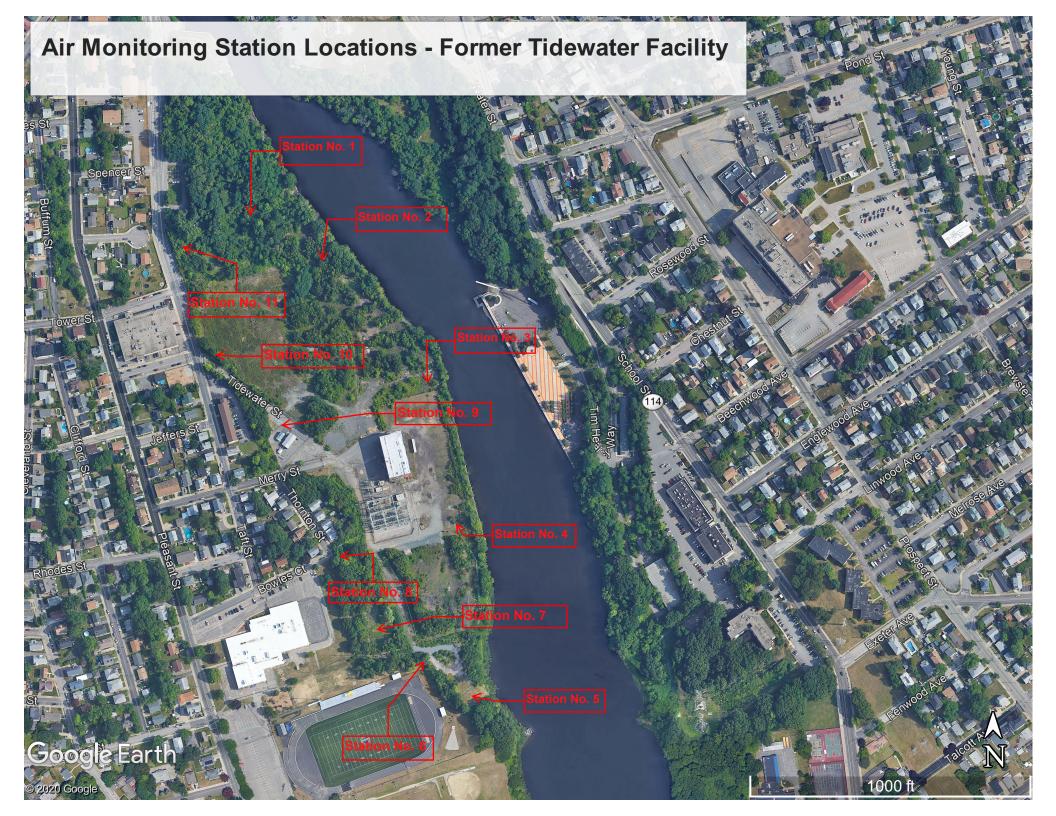

# Prepared by National Grid for the Businesses and Residents Located Near the Former Tidewater Facility Air Quality Monitoring - Respirable Dust

## Prepared by National Grid for the Businesses and Residents Located Near the Former Tidewater Facility Air Quality Monitoring - Respirable Dust

### Prepared by National Grid for the Businesses and Residents Located Near the Former Tidewater Facility

**Air Quality Monitoring - Total Volatile Organic Compounds** 

### Prepared by National Grid for the Businesses and Residents Located Near the Former Tidewater Facility

#### **Air Quality Monitoring - Total Volatile Organic Compounds**