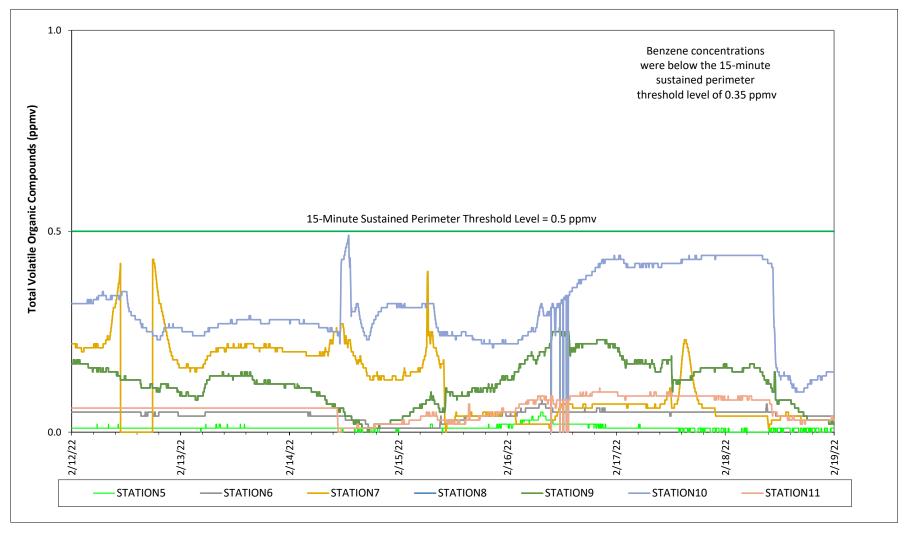

### Prepared by National Grid for the Businesses and Residents Located Near the Former Tidewater Facility

#### **Air Quality Monitoring - Total Volatile Organic Compounds**