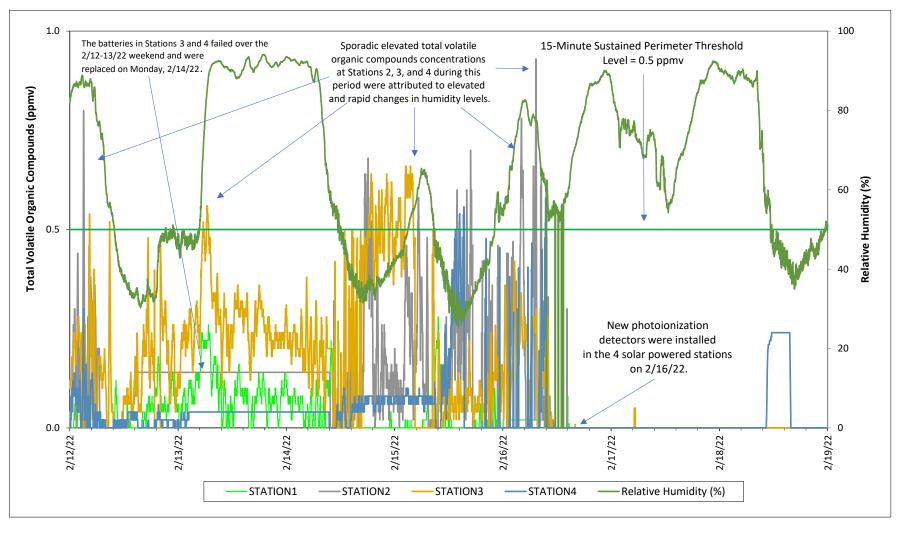

### Prepared by National Grid for the Businesses and Residents Located Near the Former Tidewater Facility

**Air Quality Monitoring - Total Volatile Organic Compounds** 

#### **Air Quality Monitoring - Total Volatile Organic Compounds**