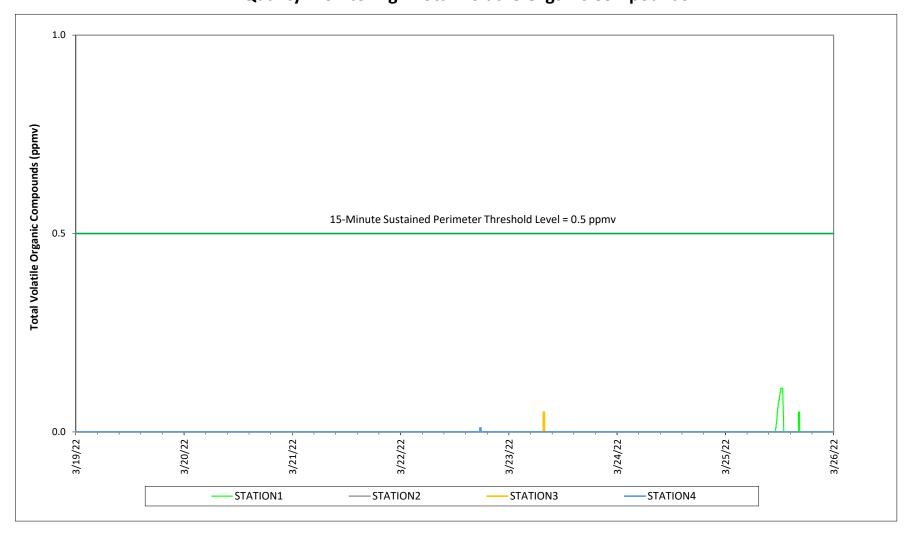

## Prepared by National Grid for the Businesses and Residents Located Near the Former Tidewater Facility Air Quality Monitoring - Total Volatile Organic Compounds