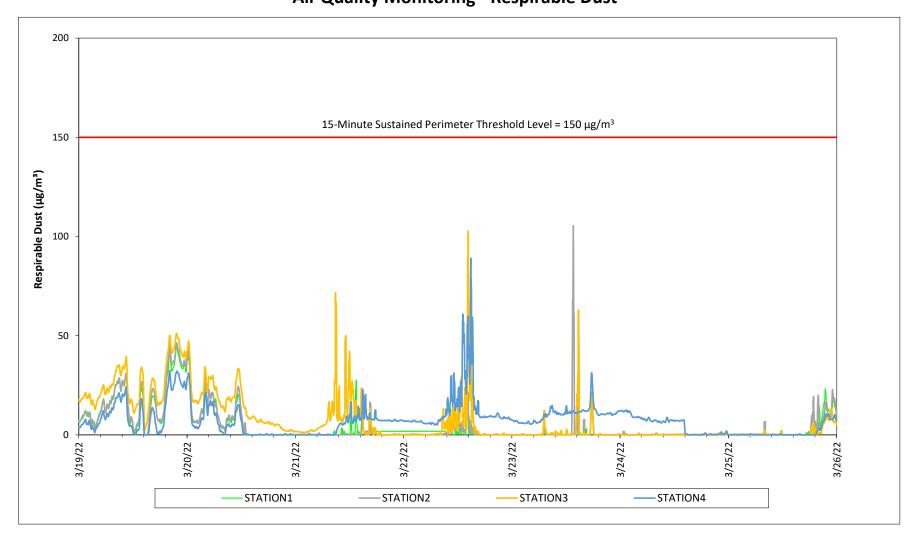

## Prepared by National Grid for the Businesses and Residents Located Near the Former Tidewater Facility Air Quality Monitoring - Respirable Dust