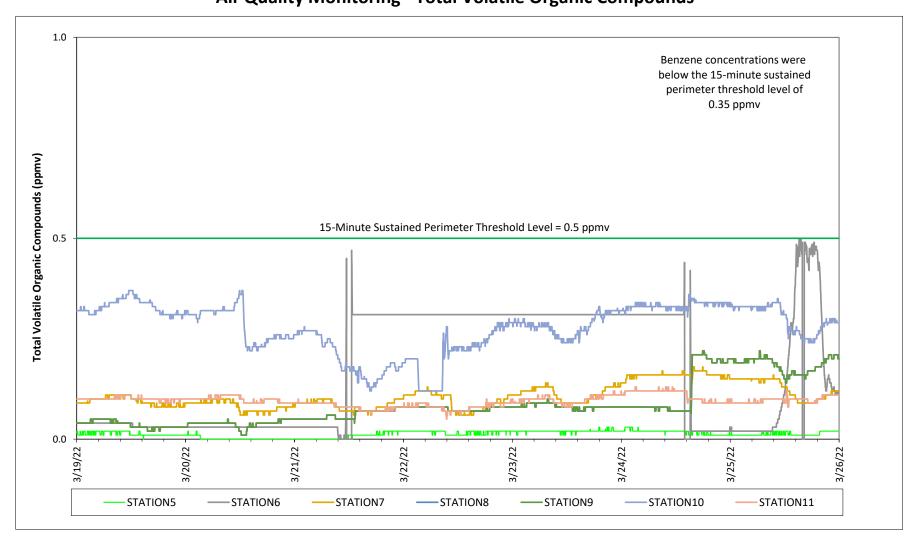

## Prepared by National Grid for the Businesses and Residents Located Near the Former Tidewater Facility Air Quality Monitoring - Total Volatile Organic Compounds