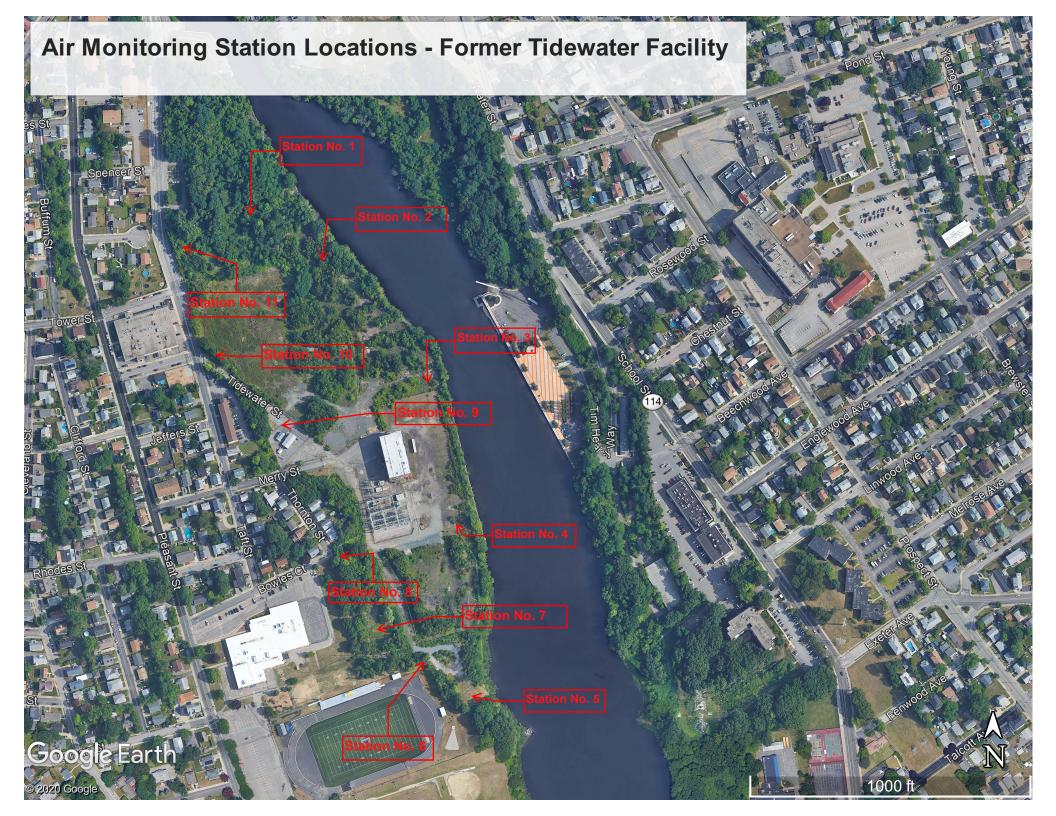

## Prepared by National Grid for the Businesses and Residents Located Near the Former Tidewater Facility Air Quality Monitoring - Respirable Dust



## Prepared by National Grid for the Businesses and Residents Located Near the Former Tidewater Facility Air Quality Monitoring - Respirable Dust



## Prepared by National Grid for the Businesses and Residents Located Near the Former Tidewater Facility Air Quality Monitoring - Total Volatile Organic Compounds



## Prepared by National Grid for the Businesses and Residents Located Near the Former Tidewater Facility Air Quality Monitoring - Total Volatile Organic Compounds