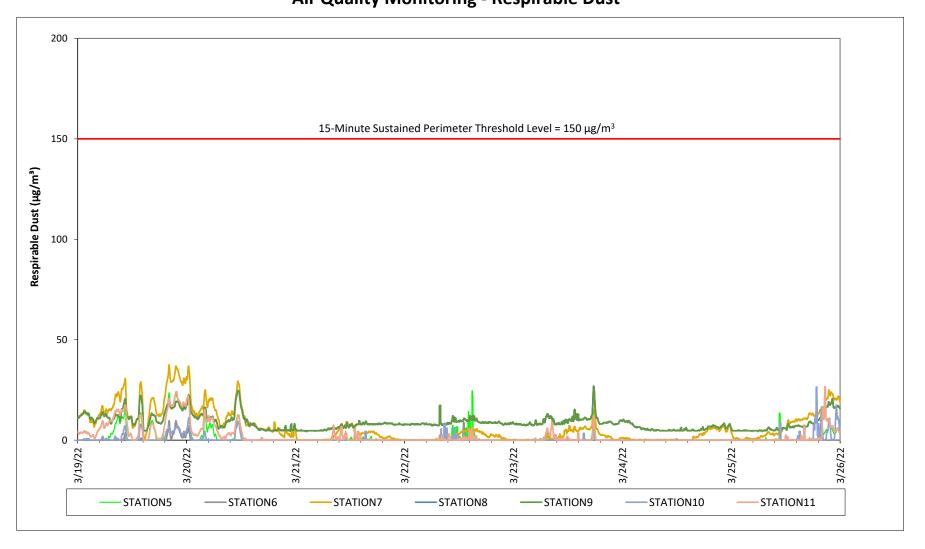

## Prepared by National Grid for the Businesses and Residents Located Near the Former Tidewater Facility Air Quality Monitoring - Respirable Dust