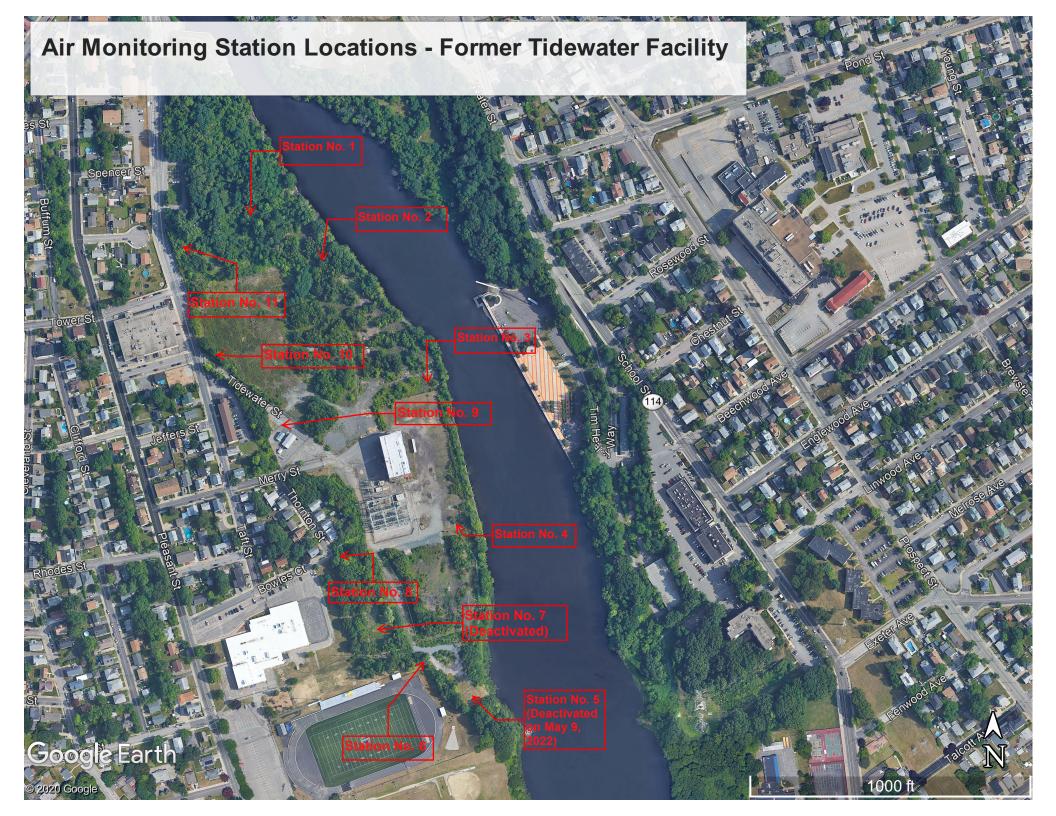

# Prepared by Rhode Island Energy for the Businesses and Residents Located Near the Former Tidewater Facility Air Quality Monitoring - Respirable Dust

# Prepared by Rhode Island Energy for the Businesses and Residents Located Near the Former Tidewater Facility Air Quality Monitoring - Total Volatile Organic Compounds

### Prepared by Rhode Island Energy for the Businesses and Residents Located Near the Former Tidewater Facility

#### **Air Quality Monitoring - Total Volatile Organic Compounds**