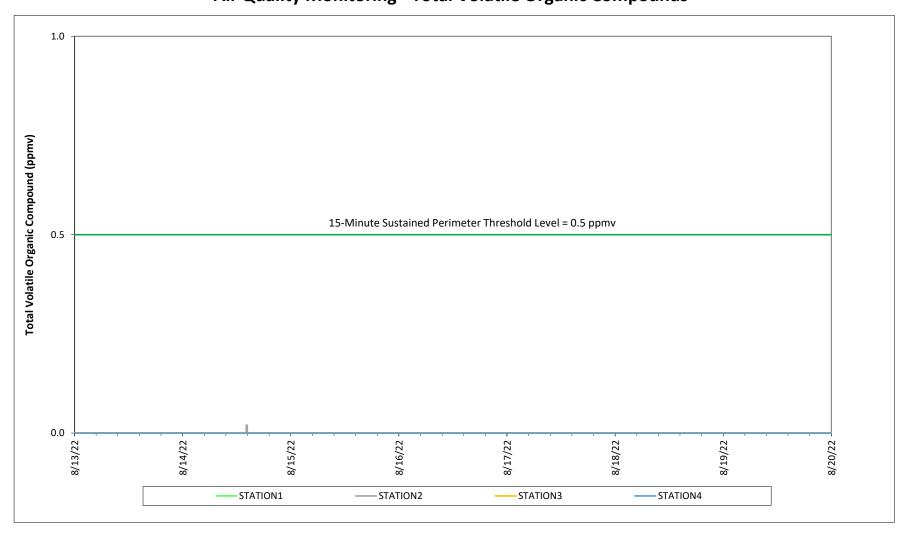

# Prepared by Rhode Island Energy for the Businesses and Residents Located Near the Former Tidewater Facility Air Quality Monitoring - Total Volatile Organic Compounds