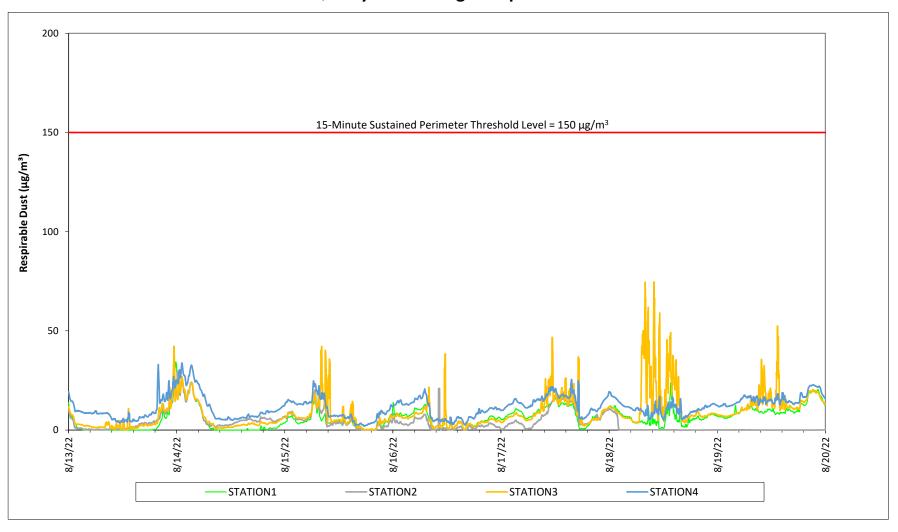

# Prepared by Rhode Island Energy for the Businesses and Residents Located Near the Former Tidewater Facility Air Quality Monitoring - Respirable Dust