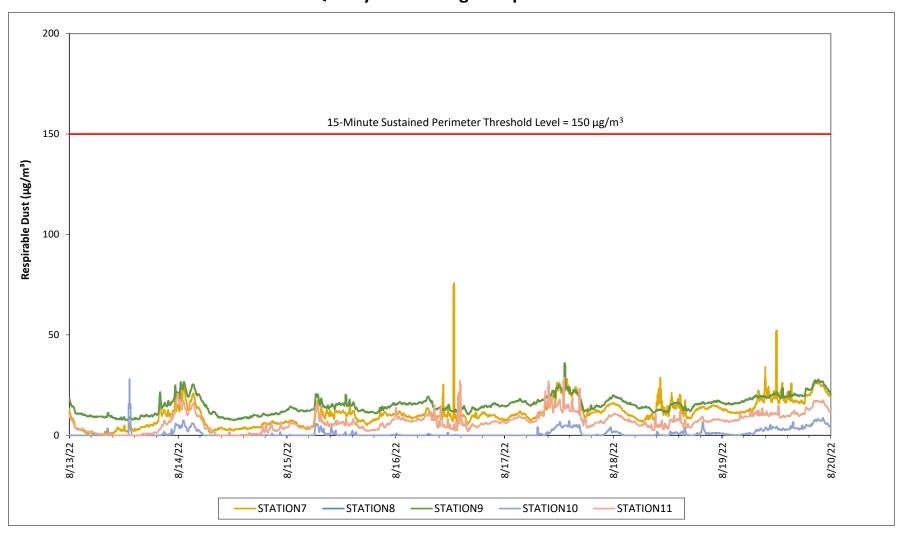

# Prepared by Rhode Island Energy for the Businesses and Residents Located Near the Former Tidewater Facility Air Quality Monitoring - Respirable Dust