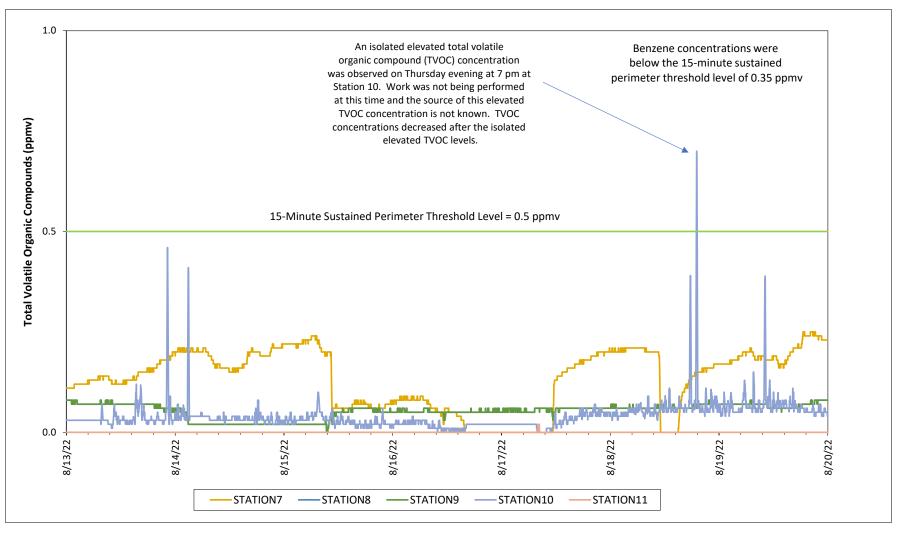

### Prepared by Rhode Island Energy for the Businesses and Residents Located Near the Former Tidewater Facility

#### **Air Quality Monitoring - Total Volatile Organic Compounds**