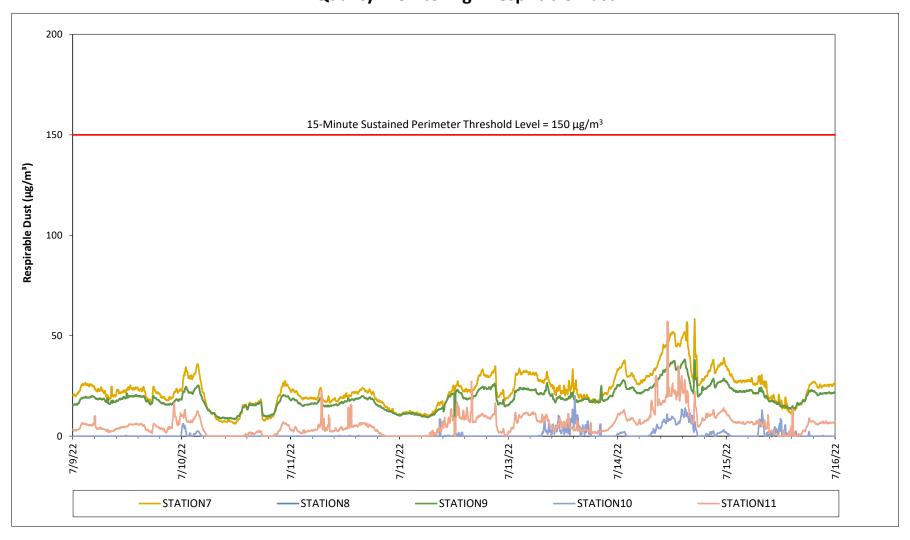

## Prepared by Rhode Island Energy for the Businesses and Residents Located Near the Former Tidewater Facility Air Quality Monitoring - Respirable Dust