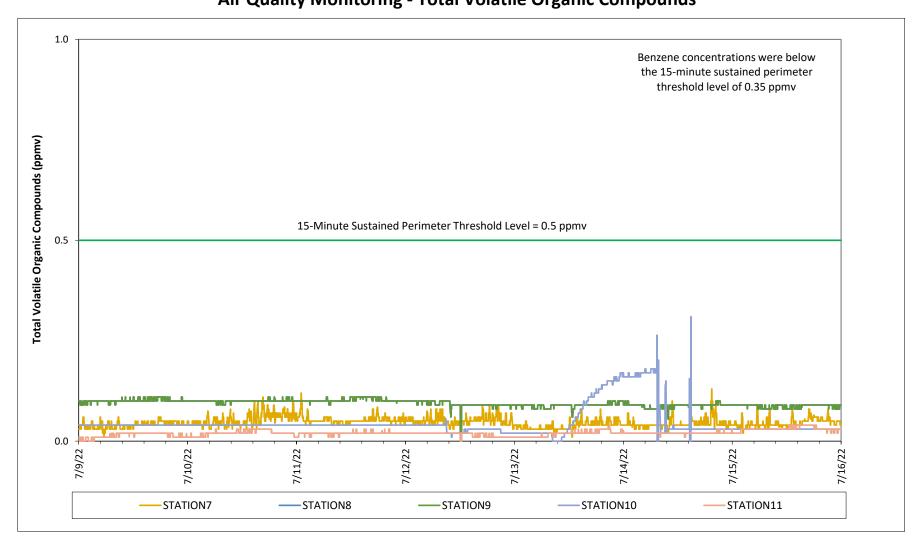

## Prepared by Rhode Island Energy for the Businesses and Residents Located Near the Former Tidewater Facility Air Quality Monitoring - Total Volatile Organic Compounds