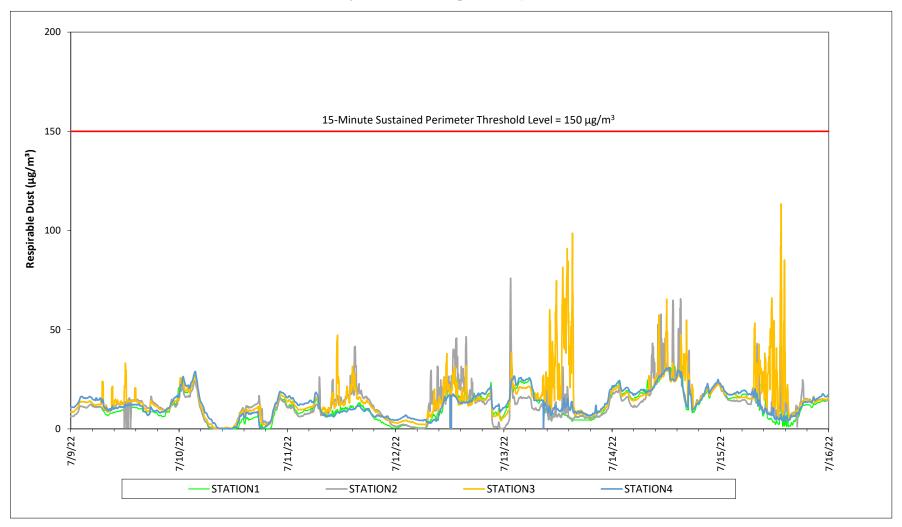

## Prepared by Rhode Island Energy for the Businesses and Residents Located Near the Former Tidewater Facility Air Quality Monitoring - Respirable Dust