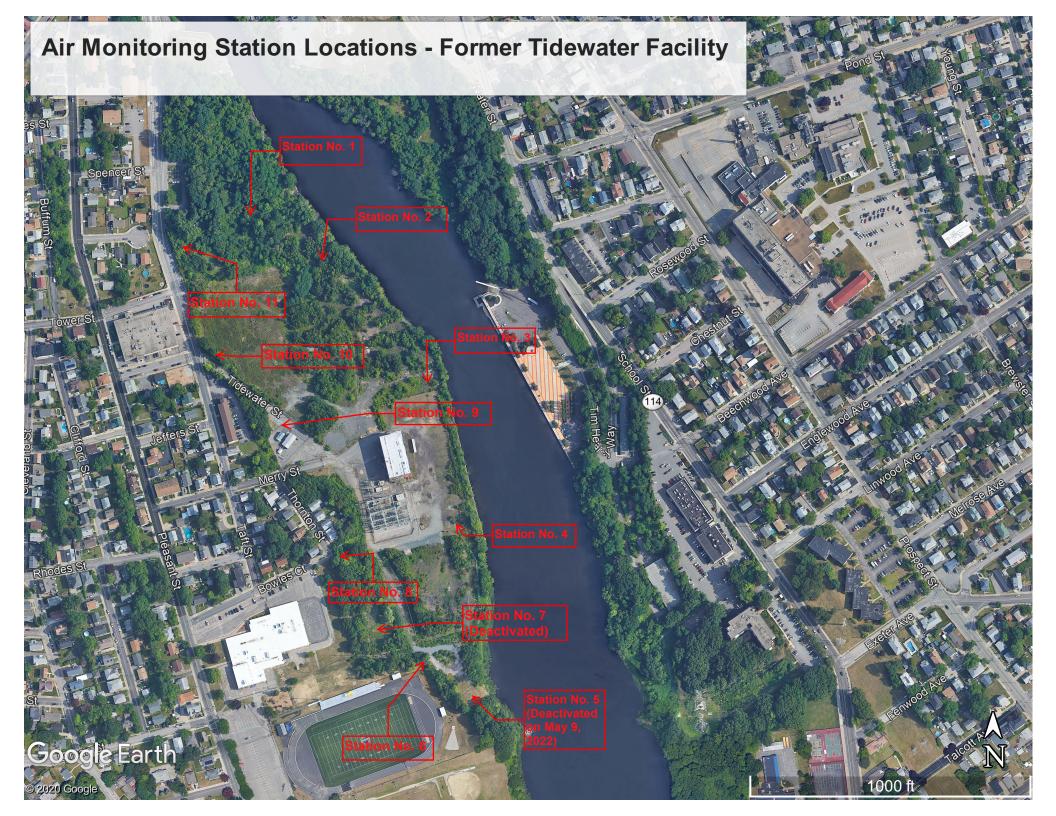

## Prepared by Rhode Island Energy for the Businesses and Residents Located Near the Former Tidewater Facility Air Quality Monitoring - Respirable Dust



## Prepared by Rhode Island Energy for the Businesses and Residents Located Near the Former Tidewater Facility Air Quality Monitoring - Respirable Dust



## Prepared by Rhode Island Energy for the Businesses and Residents Located Near the Former Tidewater Facility Air Quality Monitoring - Total Volatile Organic Compounds



## Prepared by Rhode Island Energy for the Businesses and Residents Located Near the Former Tidewater Facility Air Quality Monitoring - Total Volatile Organic Compounds