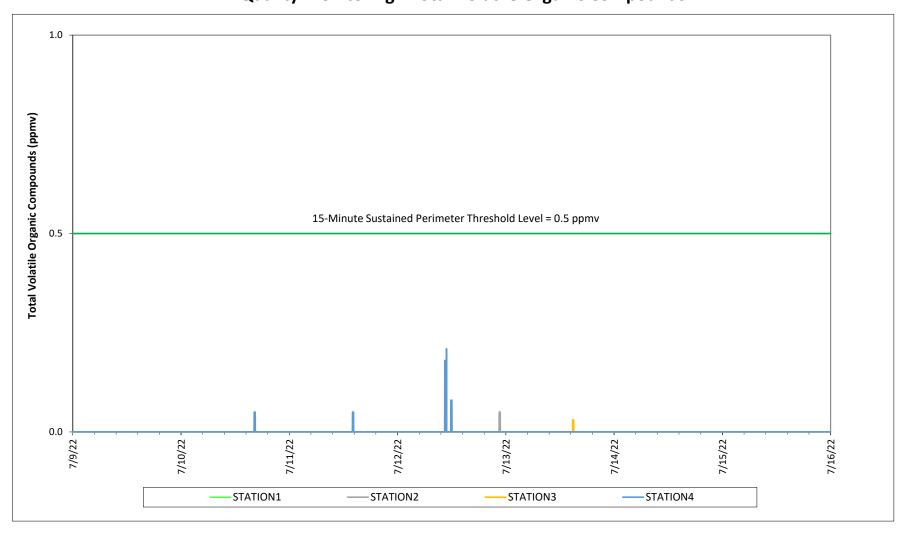

## Prepared by Rhode Island Energy for the Businesses and Residents Located Near the Former Tidewater Facility Air Quality Monitoring - Total Volatile Organic Compounds