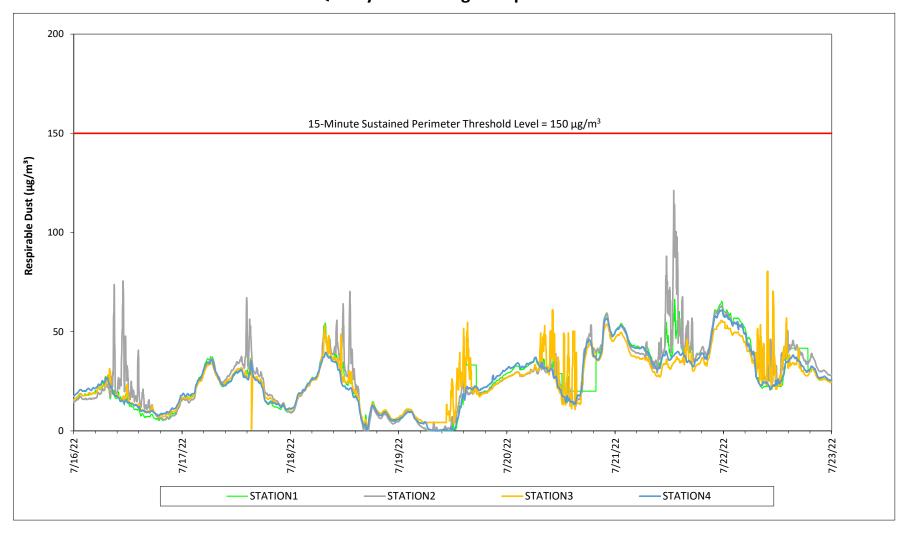

# Prepared by Rhode Island Energy for the Businesses and Residents Located Near the Former Tidewater Facility Air Quality Monitoring - Respirable Dust