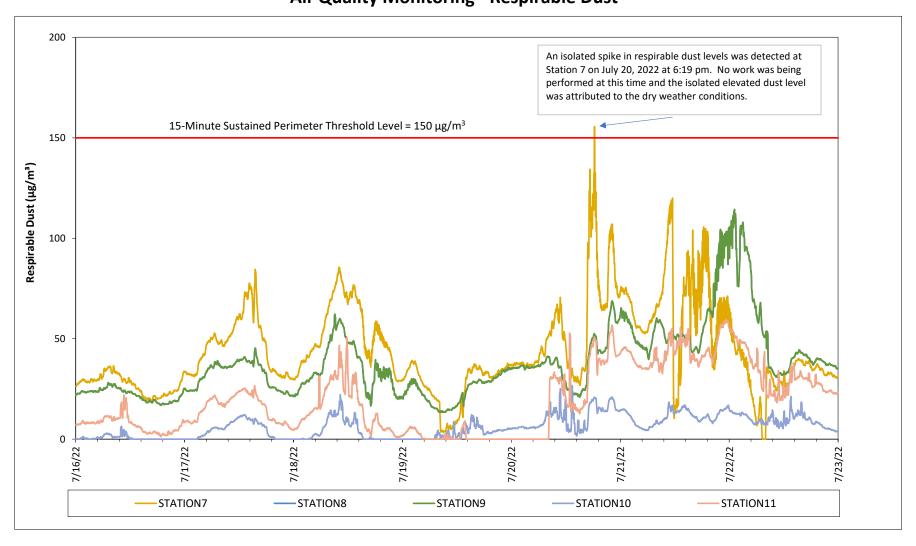

### Prepared by Rhode Island Energy for the Businesses and Residents Located Near the Former Tidewater Facility Air Quality Monitoring - Respirable Dust