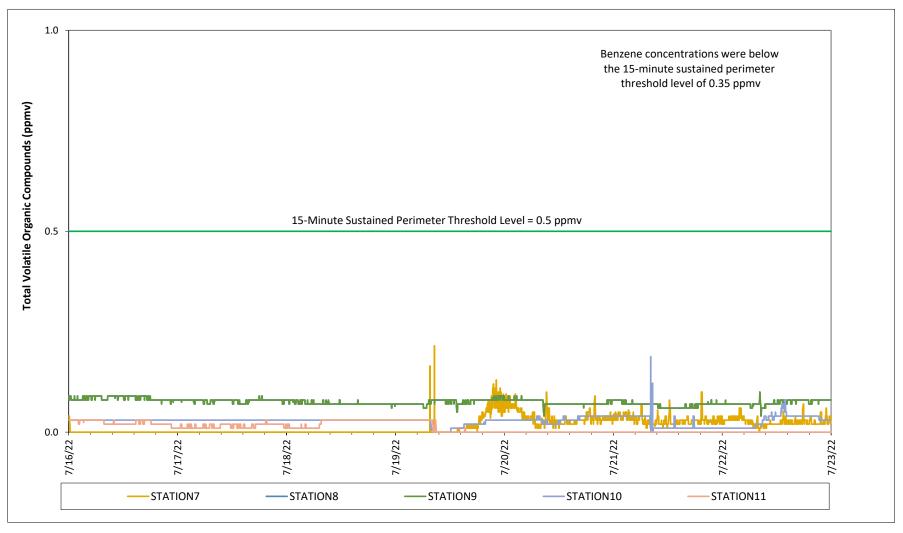

#### Prepared by Rhode Island Energy for the Businesses and Residents Located Near the Former Tidewater Facility

#### **Air Quality Monitoring - Total Volatile Organic Compounds**