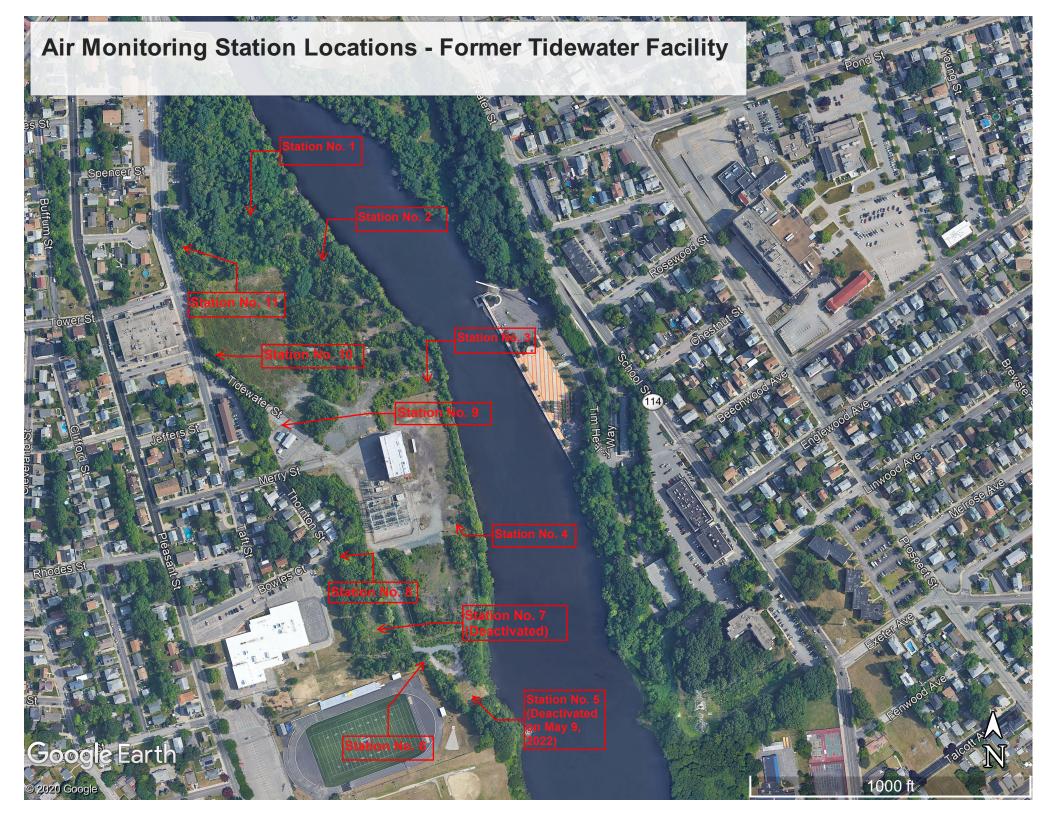

# Prepared by Rhode Island Energy for the Businesses and Residents Located Near the Former Tidewater Facility Air Quality Monitoring - Respirable Dust

### Prepared by Rhode Island Energy for the Businesses and Residents Located Near the Former Tidewater Facility Air Quality Monitoring - Respirable Dust

## Prepared by Rhode Island Energy for the Businesses and Residents Located Near the Former Tidewater Facility Air Quality Monitoring - Total Volatile Organic Compounds

#### Prepared by Rhode Island Energy for the Businesses and Residents Located Near the Former Tidewater Facility

#### **Air Quality Monitoring - Total Volatile Organic Compounds**