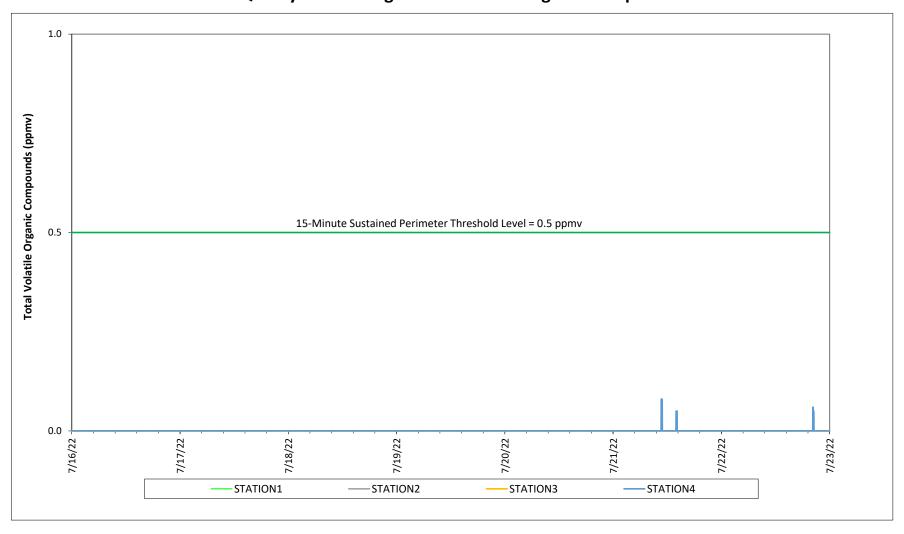

## Prepared by Rhode Island Energy for the Businesses and Residents Located Near the Former Tidewater Facility Air Quality Monitoring - Total Volatile Organic Compounds