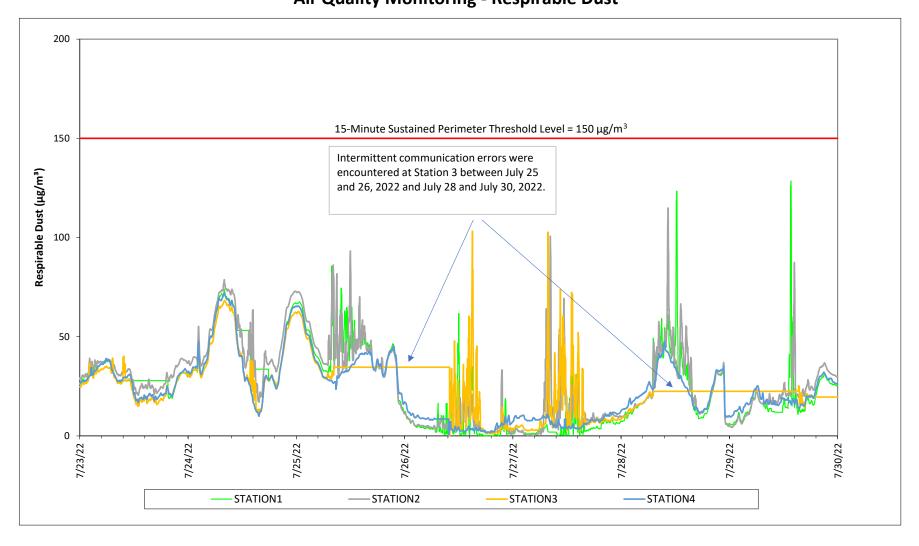

## Prepared by Rhode Island Energy for the Businesses and Residents Located Near the Former Tidewater Facility Air Quality Monitoring - Respirable Dust