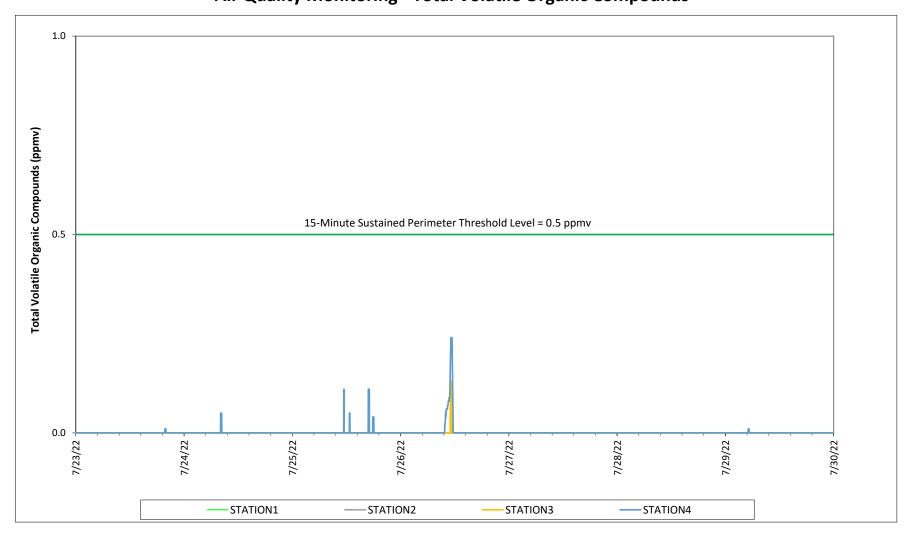

## Prepared by Rhode Island Energy for the Businesses and Residents Located Near the Former Tidewater Facility Air Quality Monitoring - Total Volatile Organic Compounds