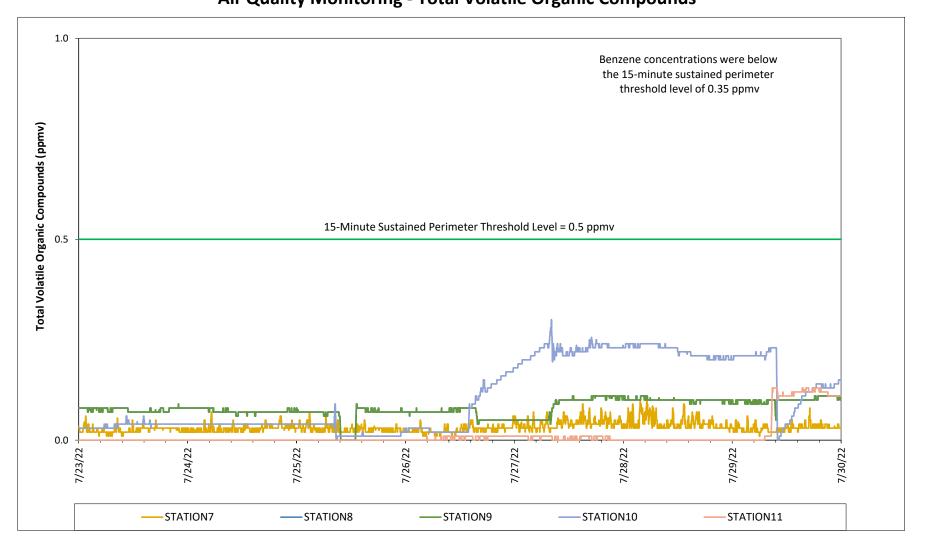

## Prepared by Rhode Island Energy for the Businesses and Residents Located Near the Former Tidewater Facility Air Quality Monitoring - Total Volatile Organic Compounds