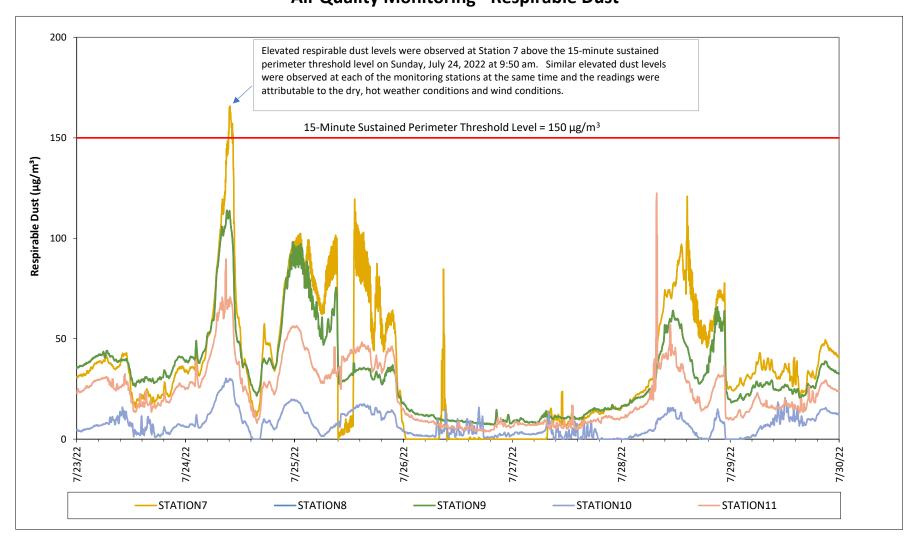

## Prepared by Rhode Island Energy for the Businesses and Residents Located Near the Former Tidewater Facility Air Quality Monitoring - Respirable Dust