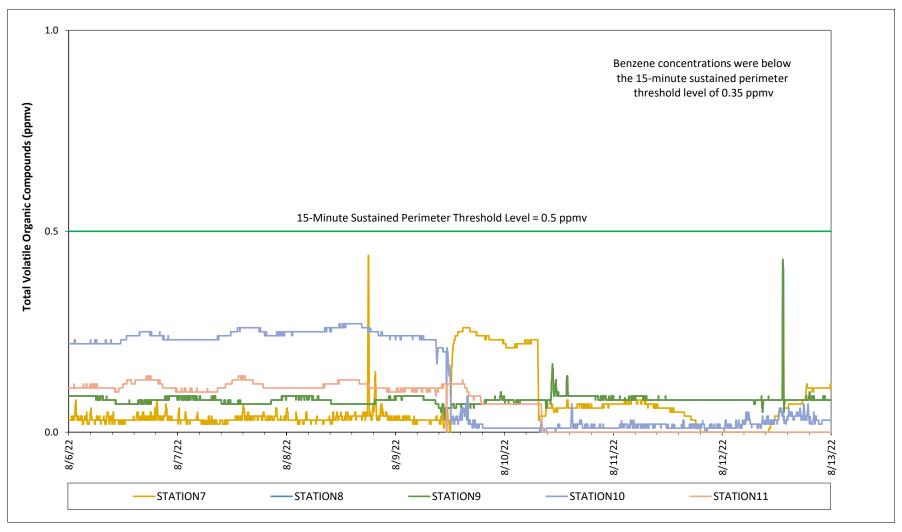

# Prepared by Rhode Island Energy for the Businesses and Residents Located Near the Former Tidewater Facility Air Quality Monitoring - Total Volatile Organic Compounds

#### Prepared by Rhode Island Energy for the Businesses and Residents Located Near the Former Tidewater Facility

#### **Air Quality Monitoring - Total Volatile Organic Compounds**