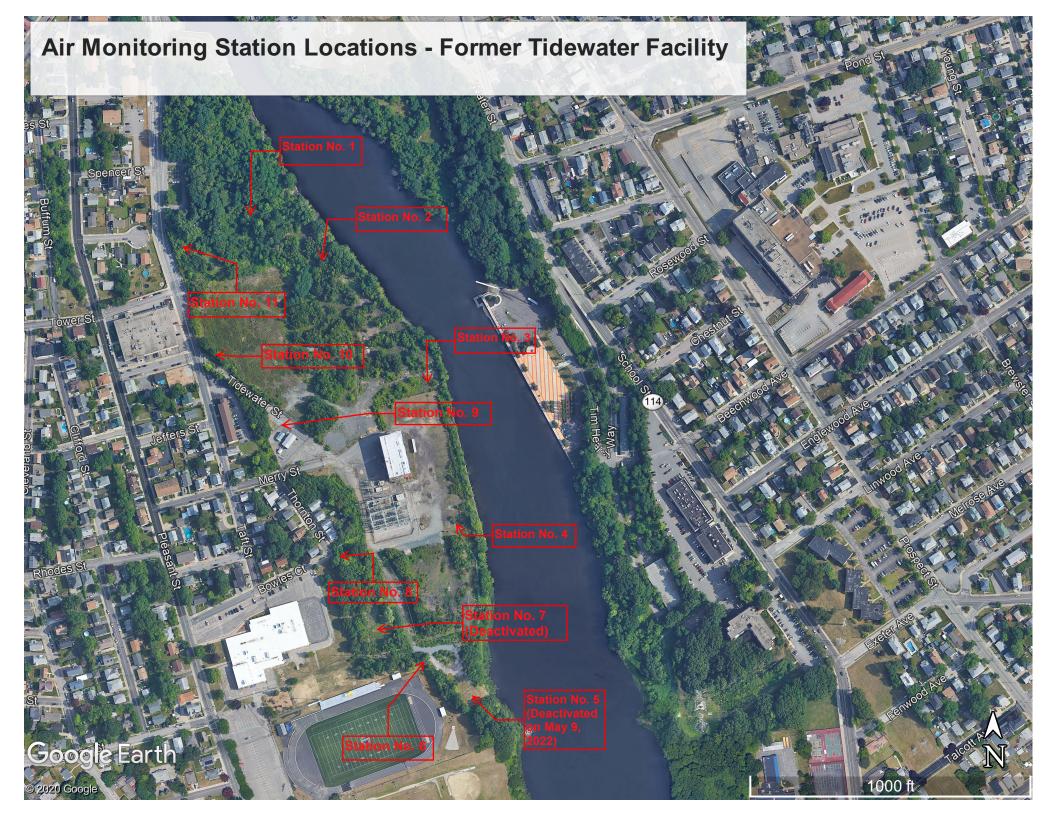

### Prepared by Rhode Island Energy for the Businesses and Residents Located Near the Former Tidewater Facility Air Quality Monitoring - Respirable Dust

## Prepared by Rhode Island Energy for the Businesses and Residents Located Near the Former Tidewater Facility Air Quality Monitoring - Respirable Dust

# Prepared by Rhode Island Energy for the Businesses and Residents Located Near the Former Tidewater Facility Air Quality Monitoring - Total Volatile Organic Compounds

#### Prepared by Rhode Island Energy for the Businesses and Residents Located Near the Former Tidewater Facility

#### **Air Quality Monitoring - Total Volatile Organic Compounds**