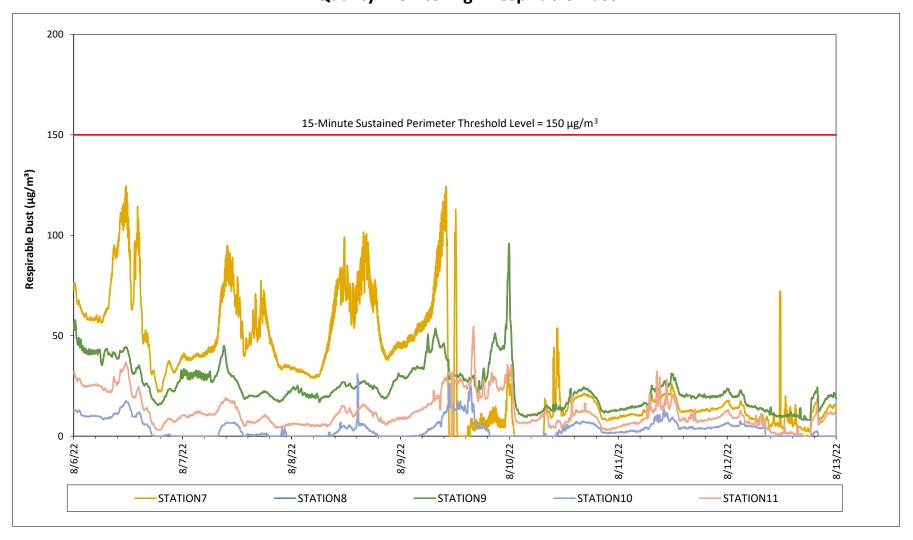

### Prepared by Rhode Island Energy for the Businesses and Residents Located Near the Former Tidewater Facility Air Quality Monitoring - Respirable Dust

## Prepared by Rhode Island Energy for the Businesses and Residents Located Near the Former Tidewater Facility Air Quality Monitoring - Respirable Dust