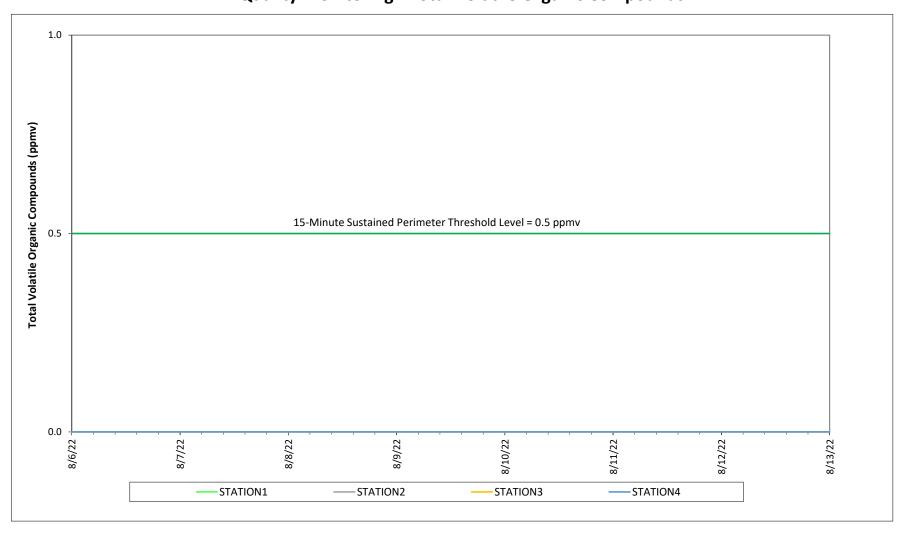

# Prepared by Rhode Island Energy for the Businesses and Residents Located Near the Former Tidewater Facility Air Quality Monitoring - Total Volatile Organic Compounds

#### Prepared by Rhode Island Energy for the Businesses and Residents Located Near the Former Tidewater Facility

#### **Air Quality Monitoring - Total Volatile Organic Compounds**