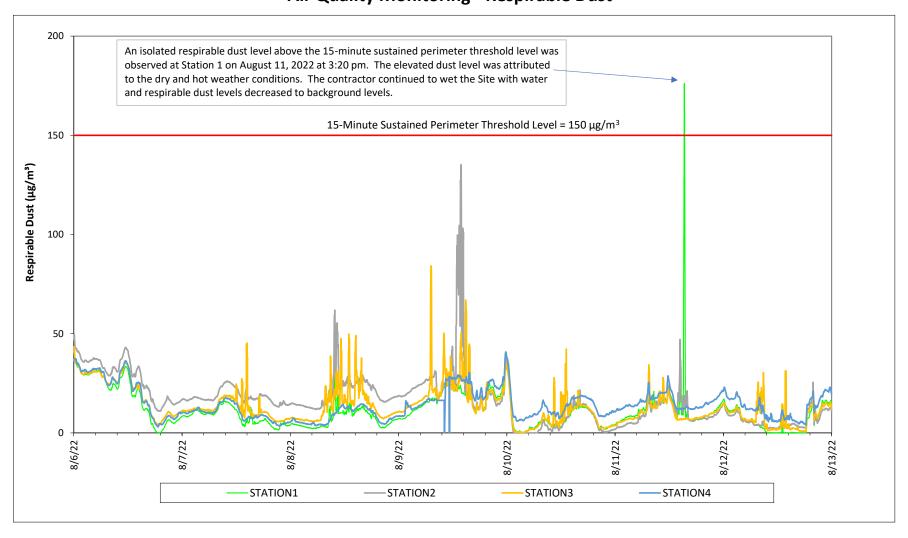

### Prepared by Rhode Island Energy for the Businesses and Residents Located Near the Former Tidewater Facility Air Quality Monitoring - Respirable Dust

## Prepared by Rhode Island Energy for the Businesses and Residents Located Near the Former Tidewater Facility Air Quality Monitoring - Respirable Dust