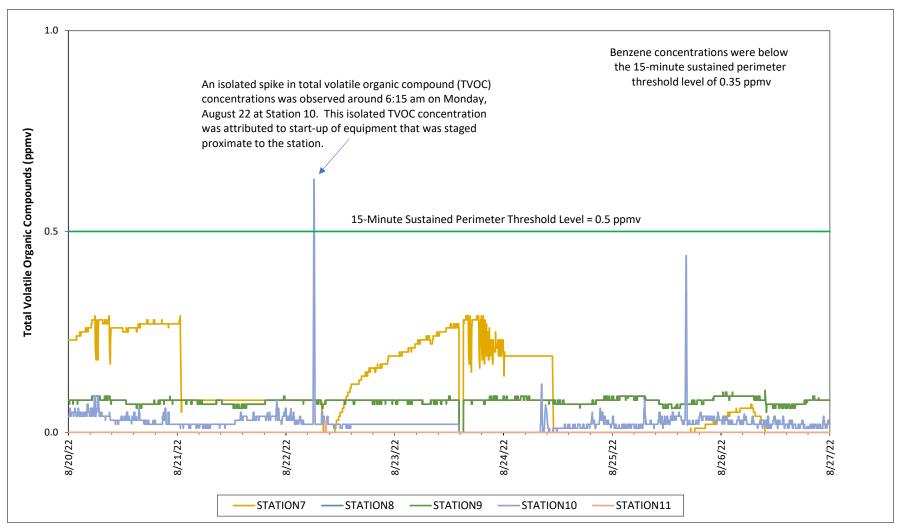

# Prepared by Rhode Island Energy for the Businesses and Residents Located Near the Former Tidewater Facility Air Quality Monitoring - Total Volatile Organic Compounds

#### Prepared by Rhode Island Energy for the Businesses and Residents Located Near the Former Tidewater Facility

#### **Air Quality Monitoring - Total Volatile Organic Compounds**