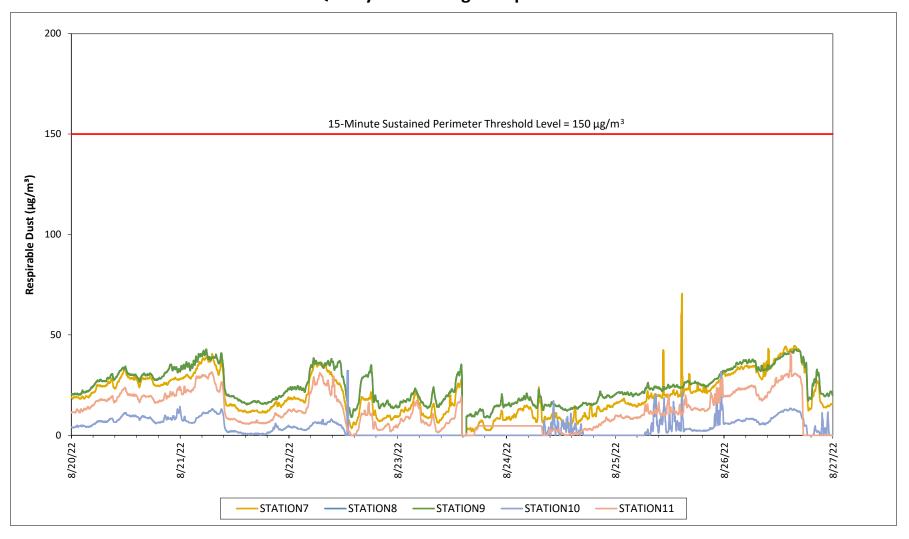

### Prepared by Rhode Island Energy for the Businesses and Residents Located Near the Former Tidewater Facility Air Quality Monitoring - Respirable Dust

## Prepared by Rhode Island Energy for the Businesses and Residents Located Near the Former Tidewater Facility Air Quality Monitoring - Respirable Dust