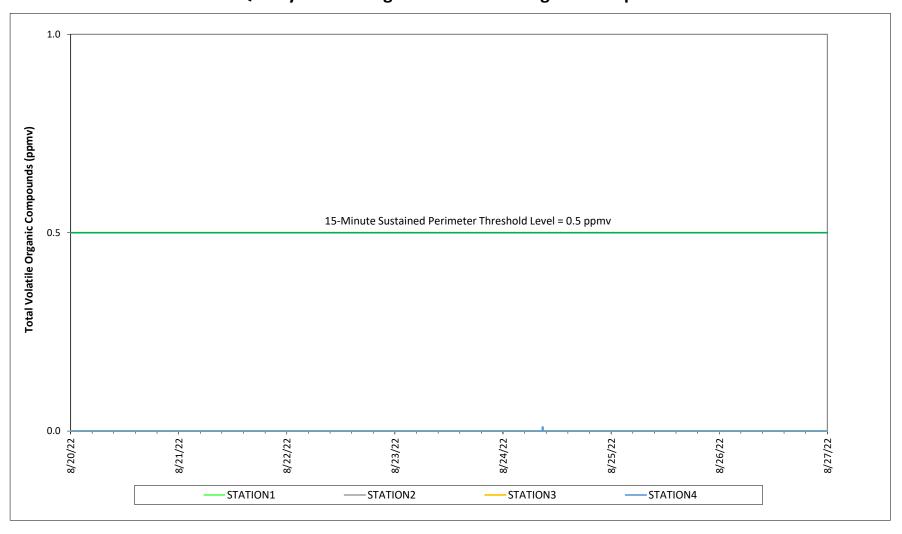

# Prepared by Rhode Island Energy for the Businesses and Residents Located Near the Former Tidewater Facility Air Quality Monitoring - Total Volatile Organic Compounds

#### Prepared by Rhode Island Energy for the Businesses and Residents Located Near the Former Tidewater Facility

#### **Air Quality Monitoring - Total Volatile Organic Compounds**