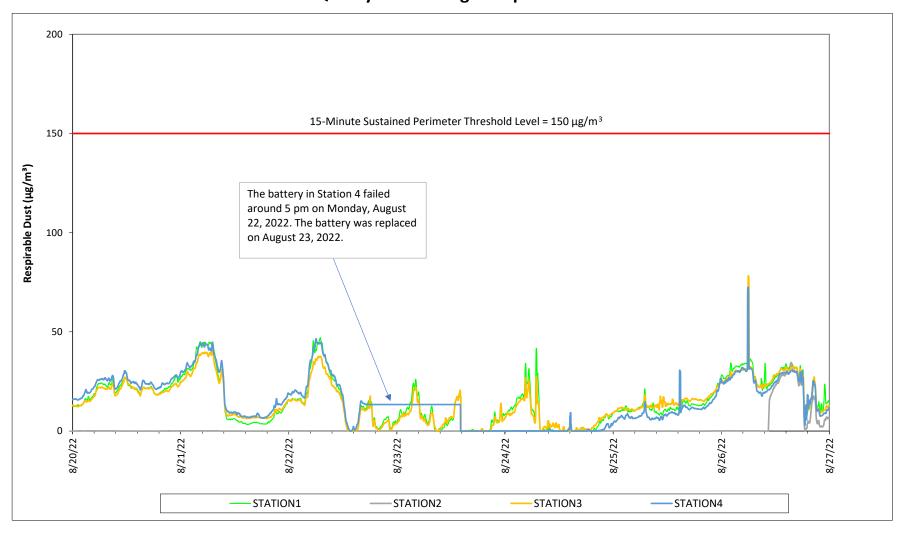

### Prepared by Rhode Island Energy for the Businesses and Residents Located Near the Former Tidewater Facility Air Quality Monitoring - Respirable Dust

## Prepared by Rhode Island Energy for the Businesses and Residents Located Near the Former Tidewater Facility Air Quality Monitoring - Respirable Dust